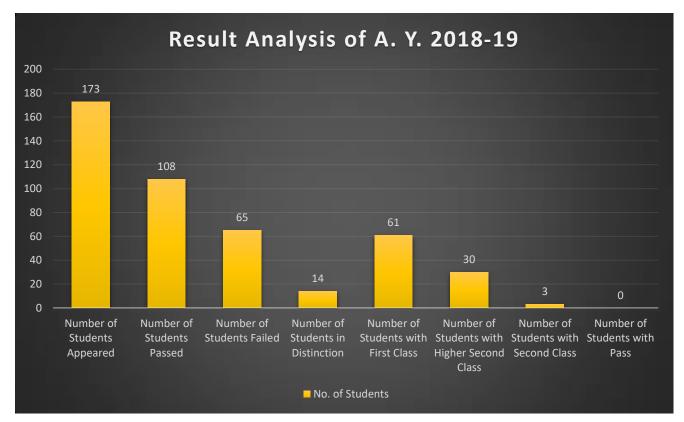

## Matoshri College of Engineering & Research Centre, Nashik

**Department of Mechanical Engineering** 

## **Result Analysis of Outgoing Students**



## List of Top 10 Rankers

| Class<br>Rank | Name of the student        | CGPA | Class                        |
|---------------|----------------------------|------|------------------------------|
| 1             | Shirsath Ganesh Subhash    | 8.87 | First Class with Distinction |
| 2             | Tamboli Sandesh Prabhakar  | 8.84 | First Class with Distinction |
| 3             | Pekhale Vicky Manohar      | 8.56 | First Class with Distinction |
| 4             | Shelke Vijay Babanrao      | 8.3  | First Class with Distinction |
| 5             | Digraje Sarvesh Sanjay     | 8.14 | First Class with Distinction |
| 6             | Shinde Amol Sunil          | 8.07 | First Class with Distinction |
| 7             | Bhagyesh Nivrutti Shingade | 8.03 | First Class with Distinction |
| 8